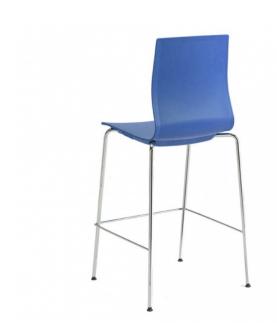

## G-301-2CS SEDERA COUNTER STOOL

Starting At: \$725

Lightweight High-Performance Stool in Multiple Styles and Colors. Sleek Styling and Ergonomic Design.

## Features:

- Reinforced polypropylene seat with chamfered detailing
- Passive flex back
- Contoured seat pan protects chairs as they stack
- Variety of shell and frame colors
- Stools stack 5 high. Upholstered seat stools stack 4 high. Upholstered seat/back stools stack 3 high.
- Holds up to 350 lbs.
- This product is available in our CET extension.
  Download it here.

## **Dimensions**

21.75"W x 19.75"D x 38"H, 26.75"SH

Weight: 18.00Lbs.