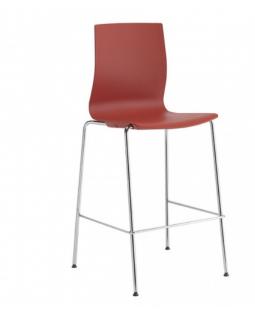

# G-301-2 SEDERA BARSTOOL

## Starting At: \$725

Lightweight High-Performance Stool Chair in Multiple Styles and Colors. Sleek Styling and Ergonomic Design.

### Features:

- Reinforced polypropylene seat with chamfered detailing
- Passive flex back
- Contoured seat pan protects chairs as they stack
- Variety of shell and frame colors
- Stools stack 5 high. Upholstered seat stools stack 4 high. Upholstered seat/back stools stack 3 high.
- Holds up to 350 lbs.
- This product is available in our CET extension. Download it here.

#### Dimensions

21.75"W x 19.75"D x 45"H, 28.75"SH

Weight: 18.00Lbs.