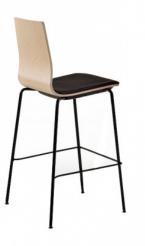

## G-350-2CS WOOD SHELL SEDERA COUNTER STOOL

Starting At: \$1098

Lightweight High-Performance Counter Stool in Multiple Styles and Colors. Sleek Styling and Ergonomic Design.

## Features:

- Beautiful wood shell
- Passive flex back
- Contoured seat pan protects chairs as they stack
- Variety of shell and frame colors
- Stacking capacity on cart: 15 with shell seat
- Stacking capacity on the floor: 8 with shell seat, 6 with upholstered seat
- Holds up to 350 lbs.