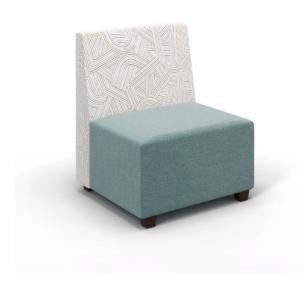

## **MNK SINGLE SEAT**

Starting At: \$1648

MOSS | Nook.

Perfect as a stand alone piece or ganged to create an endless variety of shapes and configurations.

## Features:

Public Spaces, Lounge, Community, Seating, Modular

- Standard and Counter HT Seats
- Upholstered Spring Seat
- Upholstered Back