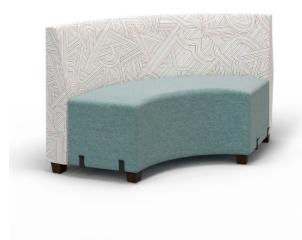

# MNKQTR-CC 1/4 CIRCLE SEAT

Starting At: \$2039

### MOSS | Nook.

Perfect as a stand alone piece or ganged to create an endless variety of shapes and configurations.

• 1/4 Circle Concave

## Features:

Public Spaces, Lounge, Community, Seating, Modular

- Standard and Counter HT Seats
- Upholstered Spring Seat
- Upholstered Back

## **Options:**

- Additional wood finishes available by special quote.
- Concave (CC) or Convex (CV).
- Rear Shelf.
- Half Privacy Screen.
- Metal Leg.