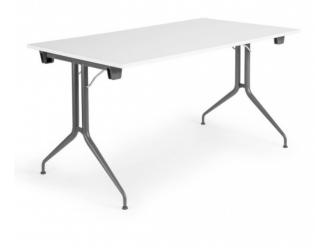

## ASC-F ASCENT FOLD

The Ascent Table Collection features fluid lines and a graceful inverted "Y" leg. The tables fold and store in the most compact footprint possible.

## Features:

- Easy to reach dual-level actuator
- Tables lock firmly into place for maximum stability
- Easily operated and movable by one person for fast reconfiguration
- Integrated non-marring stacking bumpers
- Chrome finish
- Beam and hardware are standard in Anthracite powdercoat finish

Standard sizes: 31.5" x 60" 31.5" x 72"

**Options:** 

- Powdercoat available by request with an extended lead time
- Transportation cart model TKCEG (sold separately)