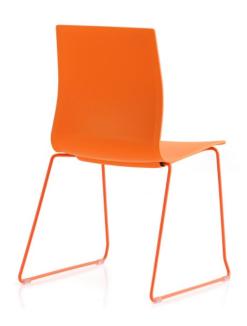

## G-303 SEDERA SLED BASE SIDE CHAIR

Starting At: \$636

Lightweight High-Performance Side Chair in Multiple Styles and Colors. Sleek Styling and Ergonomic Design.

## Features:

- Reinforced polypropylene seat with chamfered detailing
- Passive flex back
- Contoured seat pan protects chairs as they stack
- Variety of shell and frame colors
- Stacking capacity on cart: 35 with shell seat, 20 with upholstered seat
- Stacking capacity on floor: 15 with shell seat, 10 with upholstered seat
- Holds up to 350 lbs.
- This product is available in our CET extension.