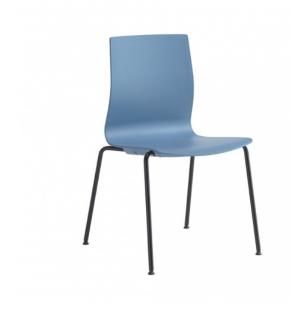

# **G-301 SEDERA SIDE CHAIR**

## Starting At: \$485

Lightweight High-Performance Side Chair in Multiple Styles and Colors. Sleek Styling and Ergonomic Design.

### Features:

- Reinforced polypropylene seat with chamfered detailing
- Passive flex back
- Contoured seat pan protects chairs as they stack
- Variety of shell and frame colors
- Stacking capacity on cart: 15 with shell seat
- Stacking capacity on the floor: 8 with shell seat, 6 with upholstered seat
- The sedera with padded seat and back will stack: 8 on the floor
  - 10 on the basic cart
  - 20 on the high-capacity cart
- Holds up to 350 lbs.
- This product is available in our CET extension. Download it here.