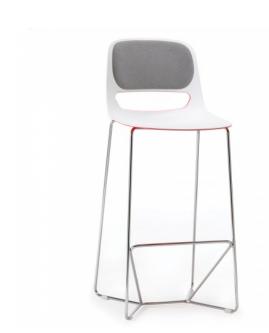

## **GT714-SPCL LUCKY COUNTER STOOL**

Starting At: \$1092

Metal Barstool w/ Polypropylene Shell. Uph. Back. White textured anti-slip surface inside seat/back. Outside Shell: Available in five different colors (gloss finish). Frame Finish: Chrome and Powdercoat. Standard Black Nylon Glides.

## Features:

Upholstered back.

White textured anti-slip surface inside seat/back. Outside Shell: Available in four different colors (gloss finish).

Frame Finish: Chrome and Powdercoat. Standard Nylon Glides.

Note that fabrics without a backing are not able to be used.

Lucky Chair Environmental Information

**Dimensions** 

36.5"H x 19"W x 20.75"D, 24" Seat

Yardage: .40

Weight: 16.50Lbs.