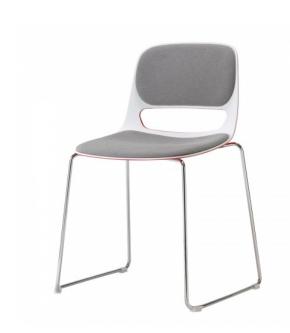

## **GT710 LUCKY SLED BASE CHAIR**

Starting At: \$825

Lightweight Stacking Side Chair in Multiple Styles and Colors. Designed for comfort and durability.

## Features:

- Stacking Metal Side chair w/ dual color Polypropylene Shell
- Inside seat/back: White textured anti-slip surface
- Outside Shell: Available in four different colors (gloss finish)
- Frame Finish: Chrome and powdercoat.
- Standard plastic glides.
- Stacking Quantity: 5
- Note that fabrics without a backing are not able to be used.