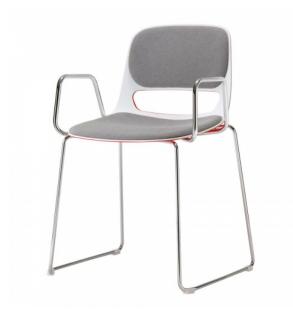

# **GT710-1 LUCKY SLED BASE ARM CHAIR**

## Starting At: \$946

Lightweight Stacking Arm Chair in Multiple Styles and Colors. Designed for comfort and durability.

#### Features:

- Stacking Metal Arm chair w/ dual color Polypropylene Shell
- Inside seat/back: White textured anti-slip surface
- Outside Shell: Available in four different colors (gloss finish)
- Frame Finish: Chrome and powdercoat.
- Standard plastic glides.
- Stacking Quantity: 5
- Note that fabrics without a backing are not able to be used.

# Made from 99% recyclable materials. Lucky Chair Environmental Information

Dimensions 30.75"H x 22.75"W x 20.75"D, 18" Seat, 25.75" Arm

Yardage: 0.7

Weight: 16.00Lbs.