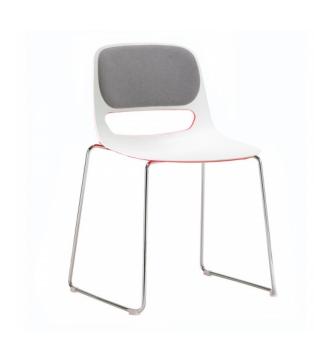

## **GT709 LUCKY SLED BASE CHAIR**

Starting At: \$760

Lightweight Stacking Side Chair in Multiple Styles and Colors. Designed for comfort and durability.

## Features:

- Stacking Metal Side chair w/ dual color Polypropylene Shell
- Inside seat/back: White textured anti-slip surface
- Outside Shell: Available in four different colors (gloss finish)
- Frame Finish: Chrome and powdercoat.
- Standard plastic glides.
- Stacking Quantity: 5
- Note that fabrics without a backing are not able to be used.