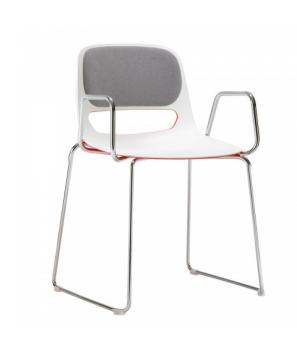

## **GT709-1 LUCKY SLED BASE ARM CHAIR**

Starting At: \$884

Lightweight Stacking Arm Chair in Multiple Styles and Colors. Designed for comfort and durability.

## Features:

- Stacking Metal Arm chair w/ dual color Polypropylene Shell
- Inside seat/back: White textured anti-slip surface
- Outside Shell: Available in four different colors (gloss finish)
- Frame Finish: Chrome and powdercoat.
- Standard plastic glides.
- Stacking Quantity: 5
- Note that fabrics without a backing are not able to be used.