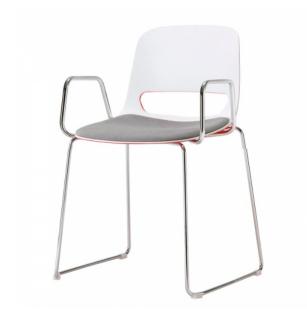

# GT708-1 LUCKY SLED BASE ARM CHAIR

## Starting At: \$903

Lightweight Stacking Arm Chair in Multiple Styles and Colors. Designed for comfort and durability.

#### Features:

- Stacking Metal Arm chair w/ dual color Polypropylene Shell
- Inside seat/back: White textured anti-slip surface
- Outside Shell: Available in four different colors (gloss finish)
- Frame Finish: Chrome and powdercoat.
- Standard plastic glides.
- Stacking Quantity: 5
- Note that fabrics without a backing are not able to be used.

# Made from 99% recyclable materials. Lucky Chair Environmental Information

Dimensions

30.75"H x 22.75"W x 20.75"D, 18" Seat, 25.75" Arm

**Yardage:** 0.4

Weight: 15.50Lbs.