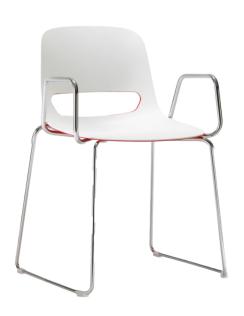

## **GT707-1 LUCKY SLED BASE ARM CHAIR**

Starting At: \$840

Lightweight Stacking Arm Chair in Multiple Styles and Colors. Designed for comfort and durability.

## Features:

- Stacking Metal Arm chair w/ dual color Polypropylene Shell
- Inside seat/back: White textured anti-slip surface
- Outside Shell: Available in four different colors (gloss finish)
- Frame Finish: Chrome and powdercoat.
- Standard plastic glides.
- Stacking Quantity: 5

## Made from 99% recyclable materials. Lucky Chair Environmental Information

**Dimensions** 

30.75"H x 22.75"W x 20.75"D, 18" Seat, 25.75" Arm

Weight: 15.00Lbs.