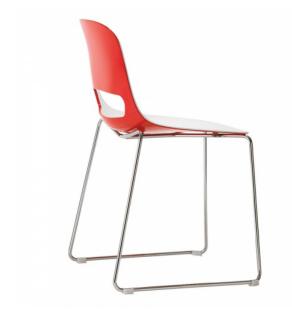

# GT700-SB LUCKY SLED BASE CHAIR

#### Features:

- Stacking Metal Side chair w/ dual color Polypropylene Shell
- Inside seat/back: White textured anti-slip surface
- Outside Shell: Available in four different colors (gloss finish)
- Frame Finish: Chrome and powdercoat.
- Standard plastic glides.
- Stacking Quantity: 5

## Made from 99% recyclable materials. Lucky Chair Environmental Information

Dimensions 30.75"H x 20.25"W x 20.75"D, 18" Seat

Weight: 14.00Lbs.