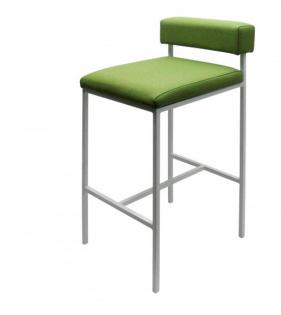

# 9680 COMIDA BARSTOOL

### Starting At: \$1474

Minimalist Modern Designed Metal Seating with Upholstered Seat and Bolster Back.

#### Features:

- Standard Powdercoat Finish
- Polished Chrome and Grade 2 Powdercoat Optional
- Heavy duty steel frame
- Standard Black Plastic Glides
- 9660BB Backless 2.1 yds

#### Dimensions

38.5"H x 18"W x 19.75"D, 30.25" Seat H

Yardage: 2.2

Weight: 17.00Lbs.