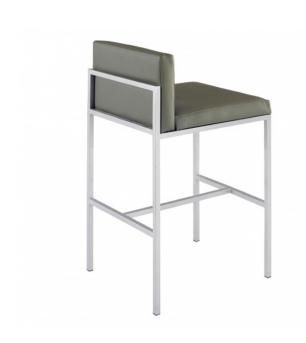

## 9661 COMIDA COUNTER STOOL

Starting At: \$1684

Minimalist Modern Designed Metal Seating with Upholstered Seat and Bolster Back.

## **Dimensions**

32"H x 18"W x 19.75"D, 24" Seat

Yardage: 2.2

Weight: 18.00Lbs.