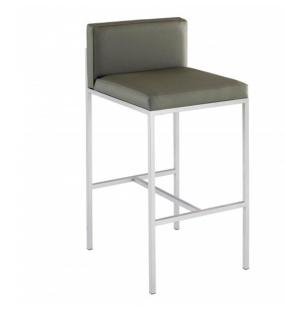

## 9660 COMIDA METAL BARSTOOL

## Starting At: \$1684

Minimalist Modern Designed Metal Seating with Upholstered Seat and Bolster Back.

## **Options:**

- Collection includes: Metal Chair, Barstool, Counter Stool, Backless Dining, Backless Counter, Backless Barstool, Bench/Counter, Backless Counter Bench
- Polished Chrome

**Dimensions** 38.5"H x 18"W x 19.75"D, 30.25" Seat