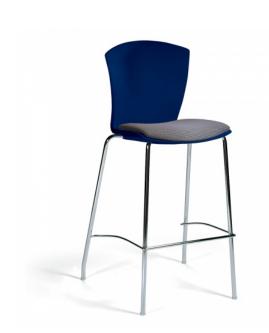

## 1709US REVA STACKING BAR STOOL

Starting At: \$969

## **Features:**

- Stacking four-leg chair w/ polypropylene plastic shell
- Passive flex back movement
- Contoured seat pan protects chairs as they stack
- Polished chrome finish
- Shell: Available in multiple colors
- Standard plastic glides
- Stacking Quantity: 6 for barstool
- Note that fabrics without a backing cannot be used on this style.

## Dimensions

45"H x 23"W x 22.5"D 30" Seat

Yardage: 0.7

Weight: 26.00Lbs.