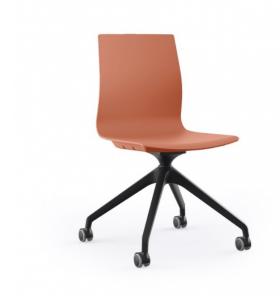

### Starting At: \$1211

Lightweight High-Performance 4-Star Side Chair in Multiple Styles and Colors. Sleek Styling and Ergonomic Design. Shown with optional casters.

### Features:

- Reinforced polypropylene seat with chamfered detailing
- Passive flex back
- Contoured seat pan protects chairs as they stack
- Variety of shell colors
- Standard with Black nylon 4-star base
- This product is available in our CET extension. Download it here.