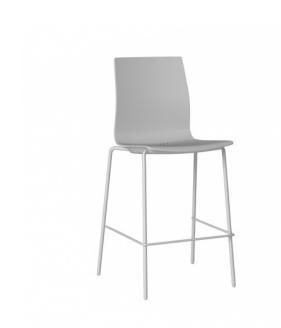

## G-301-20 SEDERA OUTDOOR BARSTOOL

Starting At: \$761

Lightweight High-Performance Stool Chair in Multiple Style. Sleek Styling and Ergonomic Design.

## Features:

- Reinforced polypropylene seat with chamfered detailing
- Passive flex back
- Rain Cloud shell is standard
- Contoured seat pan protects chairs as they stack
- Choice of Absolute Black or Bright White UV frame finish
- Drain holes in seat allow for easy water and spill drainage
- Stools stack 5 high
- Holds up to 350 lbs.
- This product is available in our CET extension.
  Download it here.

## **Dimensions**

21.75"W x 19.75"D x 45"H. 28.75"SH

Weight: 18.00Lbs.