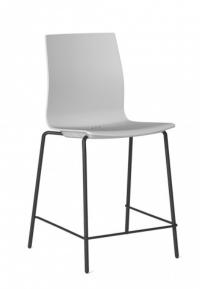

## G-301-2CSO SEDERA OUTDOOR COUNTER STOOL

Starting At: \$761

Lightweight High-Performance Stool Chair in Multiple Styles. Sleek Styling and Ergonomic Design.

## **Features:**

- Reinforced polypropylene seat with chamfered detailing
- Passive flex back
- Rain Cloud shell is standard
- Contoured seat pan protects chairs as they stack
- Choice of Absolute Black or Bright White UV frame finish
- Drain holes in seat allow for easy water and spill drainage
- Variety frame colors
- Stools stack 5 high
- Holds up to 350 lbs.
- This product is available in our CET extension.

## **Dimensions**

21.75"W x 19.75"D x 38"H, 26.75"SH

Weight: 18.00Lbs.