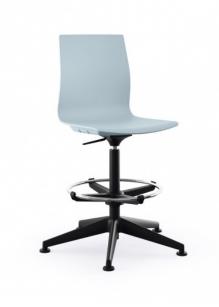

# **G-313 SEDERA DRAFTING STOOL**

### Starting At: \$1125

Lightweight High-Performance Drafting Stool in Multiple Styles and Colors. Sleek Styling and Ergonomic Design.

## Features:

- Reinforced polypropylene seat with chamfered detailing
- Passive flex back
- Contoured seat pan protects chairs as they stack
- Variety of shell colors
- Standard with Black nylon base
- Seat height adjusts 24" to 35"
- This product is available in our CET extension.