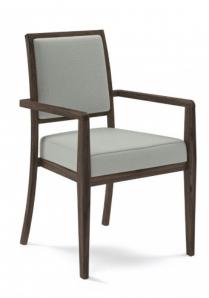

## 9209-1 ALUMINUM STACKING ARM CHAIR

Starting At: \$826

Lightweight arm chair with aluminum frame in choice of powdercoat or Tufgrain faux wood grain finish

## **Features:**

- Lightweight aluminum chairs with woodgrain metal finish
- Internally reinforced tubular aluminum legs
- High density molded foam seat
- Nickel rubber cushion glides
- Holds up to 350 pounds
- Durable coating provides protection against damage
- Stacking Quantity: 5
- Web seat construction is comfortable for long term sitting
- Walnut Tufgrain frames available for quick ship confirm availability with your sales representative
- Frame consists of approximately 25-30% recycled content
- This product is available in our CET extension.
  Download it here.