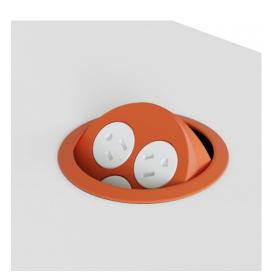

## ECLIPSE 3 POWER PORTS - 72" CORD

## **Price:** \$312.00

Eclipse is a great way to round out your power and data needs. First you see its modern circular simplex design—then the face cleverly rotates to hide away when not in use. Three port options. Mounts in surface.

## Standard Features:

- Soft Touch Finish available in Black, White, Green & Orange
- Technology Specifications: 3 standard outlets
- Available in 2 amp USB duplex ideal for charging iPad®, iPhone®, and all other USB compatible devices.
- Sleek design which allows product to rotate to open and close to expose or hide power
- Hole Mount (4 1/2" diameter)
- Corded only
- Able to be mounted in table tops 3/4" 11/2" thick
- 72" long power cord is standard