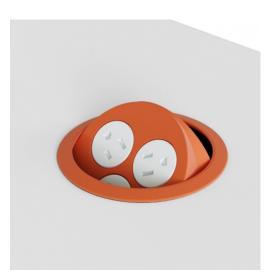

## ECLIPSE 3 POWER PORTS - 120" CORD

## Price: \$325.00

Eclipse is a great way to round out your power and data needs. First you see its modern circular simplex design—then the face cleverly rotates to hide away when not in use. Three port options. Mounts in surface.

## Standard Features:

- Soft Touch Finish available in Black, White, Green & Orange
- Technology Specifications: 3 standard outlets
- Available in 2 amp USB duplex ideal for charging iPad®, iPhone®, and all other USB compatible devices.
- Sleek design which allows product to rotate to open and close to expose or hide power
- Hole Mount (4 1/2" diameter)
- Corded only
- Able to be mounted in table tops 3/4" 11/2" thick
- 120" long power cord is standard