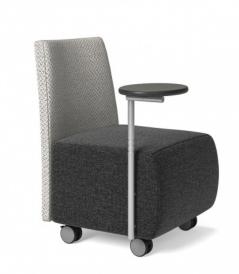

# MMS-TABLET SINGLE SEAT WITH CASTERS AND TABLET

Starting At: \$2237

**MOSS MMS** 

Perfect as a stand-alone piece or ganged to create an endless variety of shapes and configurations.

#### Features:

- Easy to install
- Spring Seat
- Hardwood Frame
- Slip on Quik-Kinect Gangers
- Double Articulating Tablet (Dims: 10" x 15" x .9" thick)

### **Options:**

- 1.75" Square Tapered Wood Legs in Natural or Black Finish
- 1.75" Round Aluminum Legs
- Casters 2 Locking, 2 Non-Locking

## **Dimensions**

24"W x 27"D x 34"H, 18"SH, 34"AH

Yardage: 3

Weight: 44.00Lbs.