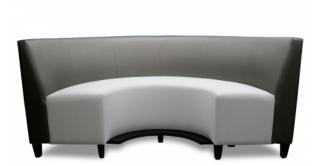

# MNKHLF-CH-CC 1/2 CIRCLE SEAT

**Starting At:** \$4099

MOSS | Nook. Perfect as a stand alone piece or ganged to create an endless variety of shapes and configurations.

• Corner Seat

#### **CONCAVE**

#### **CONVEX**

Mage note ound or type unknown

mage/ext found or type unknow

#### Features:

Public Spaces, Lounge, Community, Seating, Modular

- Standard and Counter HT Seats
- Upholstered Spring Seat
- Upholstered Back

## Options:

- Additional wood finishes available by special quote.
- Concave (CC) or Convex (CV)
- Rear Shelf.
- Half Privacy Screen.
- Metal Leg.