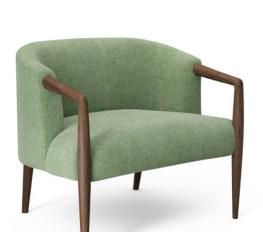

## 9892 ALUMINUM BARIATRIC CHAIR

Starting At: \$1600

Discover the perfect fusion of sophisticated wood aesthetics and unparalleled resilience with our latest Tufgrain seating designs. Tufgrain offers the warm, inviting look of natural wood with superior resistance to scratches, stains, and wear, making it ideal for high-traffic commercial spaces.

## Features:

- Aluminum frame
- Choice of eight realistic faux wood grain frame finishes
- High-quality foam seat and back cushion
- Black plastic all surface glides

## Dimensions

30.75"H x 34.75"W x 27"D, 19"SH, 30"SW, 25"AH

Yardage: 5