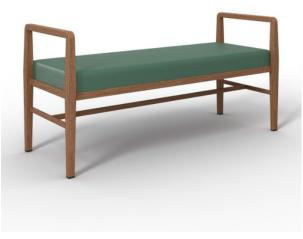

## 9220BB ALUMINUM BENCH

## Starting At: \$1000

Discover the perfect fusion of sophisticated wood aesthetics and unparalleled resilience with our latest Tufgrain seating designs. Tufgrain offers the warm, inviting look of natural wood with superior resistance to scratches, stains, and wear, making it ideal for hightraffic commercial spaces.

## Features:

- Aluminum frame
- Choice of nine realistic faux wood grain frame finishes
- High-quality foam seat and back cushion
- Black plastic all surface glides

## **Options:**

**Dimensions** 25.75"H x 52.5"W x 19.5"D, 19"SH

**Yardage:** 1.25