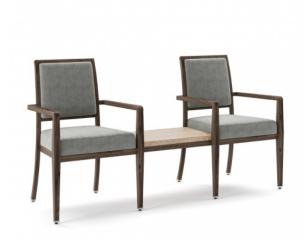

## 9209-1TA TANDEM SEATING

Starting At: \$2831

Lightweight Tandem Seating with aluminum frame in choice of powdercoat or Tufgrain faux wood grain finish

## Features:

- Choice of 2-seat unit with 1 table or 3-seat unit with 2 tables.
- Available with fully upholstered back as shown or with integrated handhold option shown in alternate view.
- High density molded foam seats
- Nickel rubber cushion glides
- Walnut Tufgrain frame finish is standard.
- 1.25" thick PVC edge table top with choice of laminate and edge band color.
- 2-Seat Unit dimensions: 66"W x 22"D x 37.25"H
- 3-Seat Unit dimensions: 108.75"W x 22"D x 37.25"H
- Table Top is trapezoid shaped: 28.5"W at the back x 23.5" at the front x 16.25"D
- Frame consists of approximately 25-30% recycled content