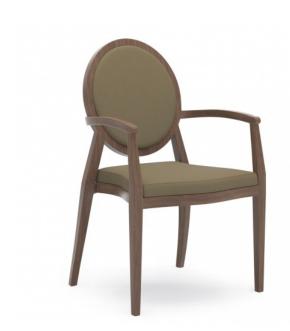

## 7952-1 ALUMINUM STACKING ARMCHAIR

Starting At: \$862

Lightweight arm chair with aluminum frame in choice of powdercoat or Tufgrain faux wood grain finish

## Features:

- Lightweight aluminum chairs with woodgrain metal finish
- Internally reinforced tubular aluminum legs
- High density molded foam seat
- Holds up to 350 pounds
- Nickel rubber cushion glides
- Durable coating provides protection against damage
- Standard plastic glides
- Stacking Quantity: 4
- Web seat construction is comfortable for long term sitting
- Frame consists of approximately 25-30% recycled content
- This product is available in our CET extension.
  Download it here.
- Walnut Tufgrain frames available for quick ship confirm availability with your sales representative