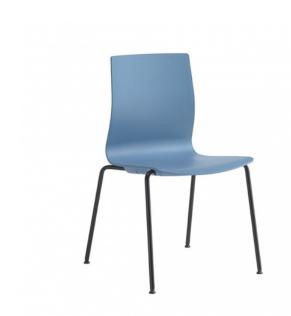

## **G-301 SEDERA SIDE CHAIR**

Starting At: \$485

Lightweight High-Performance Side Chair in Multiple Styles and Colors. Sleek Styling and Ergonomic Design.

## Features:

- Reinforced polypropylene seat with chamfered detailing
- Passive flex back
- Contoured seat pan protects chairs as they stack
- Variety of shell and frame colors
- Stacking capacity on cart: 15 with shell seat
- Stacking capacity on the floor: 8 with shell seat, 6 with upholstered seat
- The sedera with padded seat and back will stack:
  8 on the floor
  10 on the basic cart
  20 on the high-capacity cart
- Holds up to 350 lbs.
- This product is available in our CET extension.