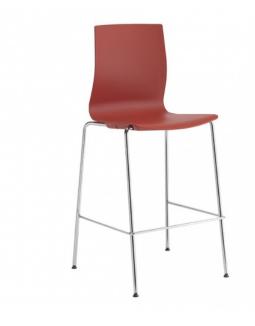

# G-301-2 SEDERA BARSTOOL

## Starting At: \$576

Lightweight High-Performance Stool Chair in Multiple Styles and Colors. Sleek Styling and Ergonomic Design.

### Features:

- Reinforced polypropylene seat with chamfered detailing
- Passive flex back
- Contoured seat pan protects chairs as they stack
- Variety of shell and frame colors
- Stools stack 5 high. Upholstered seat stools stack 4 high. Upholstered seat/back stools stack 3 high.
- Holds up to 350 lbs.
- This product is available in our CET extension. Download it here.

#### Dimensions

21.75"W x 19.75"D x 45"H, 28.75"SH

Weight: 18.00Lbs.