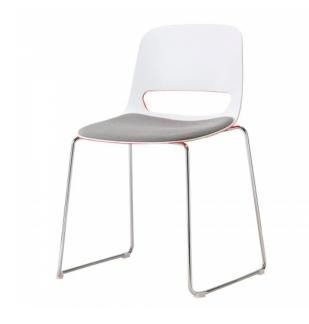

# **GT708 LUCKY SLED BASE CHAIR**

## Starting At: \$776

Lightweight Stacking Side Chair in Multiple Styles and Colors. Designed for comfort and durability.

#### Features:

- Stacking Metal Side Chair w/ dual color Polypropylene Shell
- Inside seat/back: White textured anti-slip surface
- Outside Shell: Available in four different colors (gloss finish)
- Frame Finish: Chrome and powdercoat.
- Standard plastic glides.
- Stacking Quantity: 5
- Note that fabrics without a backing are not able to be used.

# Made from 99% recyclable materials. Lucky Chair Environmental Information

**Dimensions** 30.75"H x 20.25"W x 20.75"D, 18" Seat

Yardage: 0.4

Weight: 14.50Lbs.