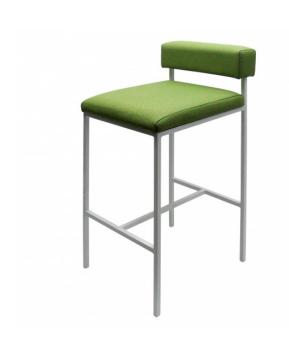

## 9680 COMIDA BARSTOOL

Starting At: \$1186

Minimalist Modern Designed Metal Seating with Upholstered Seat and Bolster Back.

## **Dimensions**

38.5"H x 18"W x 19.75"D, 30.25" Seat H

Yardage: 2.2

Weight: 17.00Lbs.