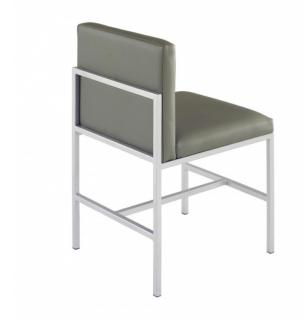

# 9662 COMIDA CHAIR

### Starting At: \$1211

Minimalist Modern Designed Metal Seating with Upholstered Seat and Back

#### Features:

- Standard powdercoat finish
- Polished chrome
- Heavy duty steel frame
- Standard black plastic glides
- 9662BB Backless Version 2.2 yds
- This product is available in our CET extension. Download it here.

#### Dimensions

30"H x 18"W x 19.75"D, 18.5" Seat

Yardage: 2.6

Weight: 17.00Lbs.