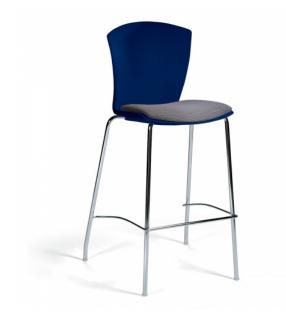

## **1709US REVA STACKING BAR STOOL**

Starting At: \$969

## Features:

- Stacking four-leg chair w/ polypropylene plastic shell
- Passive flex back movement
- Contoured seat pan protects chairs as they stack
- Polished chrome finish
- Shell: Available in multiple colors
- Standard plastic glides
- Stacking Quantity: 6 for barstool
- Note that fabrics without a backing cannot be used on this style.

## **Options:**

- Collection Includes: Four Leg, Four Leg Arm Chair, Barstool (upholstery optl.)
- Stacking Quantity: 6 for barstool
- Glide Option: Plastic Glide

Dimensions

45"H x 23"W x 22.5"D 30" Seat