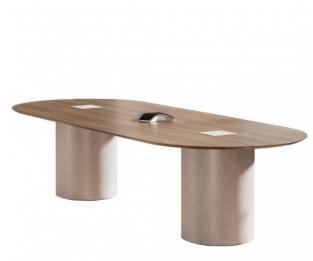

## **50TD DRUM CONFERENCE TABLE**

NEW Drum and Cube Conference Tables

## **Features:**

- Standard height of 29"
- Top options include 3000, 1440/1405, 13000, 13333, 24000, 24022, 24055, 15300, 24080 and 38100
- Tops available in round, square, rectangle and racetrack shapes
- Choice of Grade 1 laminate
- Drum and Cube Tables also available in 24" and 29" heights (sizes 24", 30", 36" and 42" diameter or 24", 30" and 36" square) offered in choice of Grade 1 laminate or Long Grain Maple Veneer

- Cutout in top for electrical unit
- 10" x 10" hinged electrical access door in base
- Cutout in base for plug access
- 25 lbs Ballast weights