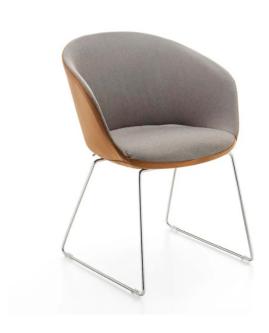

## **PET-S NECTAR SLED BASE**

Starting At: \$1260

Introducing a new collection of seating, Nectar, our most environmentally friendly chairs! Nectar utilizes CertiPUR foam which contains no formaldehyde, ozone depleters, mercury, lead or other heavy metals. Additionally, CertiPUR foam is made without phthalates regulated by the US Consumer Product Safety Commission.

## **Features:**

- Wire skeleton frame flexes as you sit and move, conforming to your body for a comfortable sitting experience
- Socked on zippered upholstery can be easily replaced and recycled
- Hard plastic glides on the metal sled base help protect floors

## **Options:**

• Also available in wood or steel four leg versions

## **Dimensions**

23.5"W x 22.5"D x 31.5"H, 18.5"SH