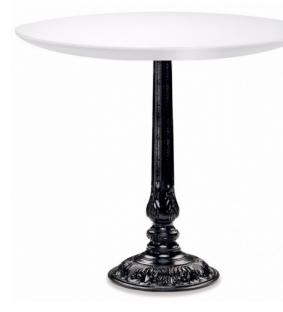

### Starting At: \$592

Multipurpose table appropriate for dining and meeting. Decorative sculpted cast iron base plate and column.

#### Features:

- Cast Iron
- MPT1

#### Dimensions

29.75" Overall Table Height30" Overall Table Height, Group E Only

Weight: 72.00Lbs.