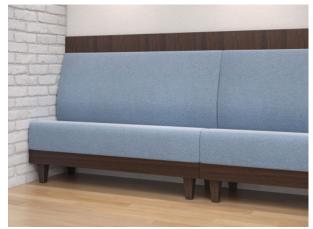

## WELLINGTON CONTEMPORARY LOUNGE

Starting At: \$1270

Specialty Upholstered Booth

## Features:

- Spring Seat
- Plain Inside Back
- Gd 1 laminate Base : Trim and Outside Back
- Double Needle Reinforced Stitching
- Finished Ends
- Tapered Wood or Aluminum Legs
- Aluminum Legs available in Matte Nickel only
- Singles Laminated Outside Back
- Freestanding single booths or wall benches must be anchored to the floor
- This product is available in our CET extension. Download it here.