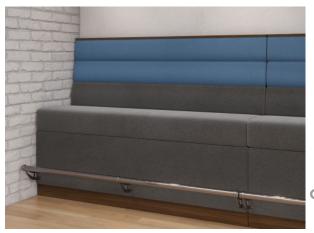

## Starting At: \$1008

Bar Height Booth with Brushed Stainless Footrail.

## Features:

- 30" Seat Height
- Upholstered Top Cap
- Uph Plain Outside Back
- Removable Spring Seat
- Black Laminate Base
- 1.5" Diameter Brushed Stainless Steel Footrail
- Freestanding single booths or wall benches must be anchored to the floor
- This product is available in our CET extension. Download it here.