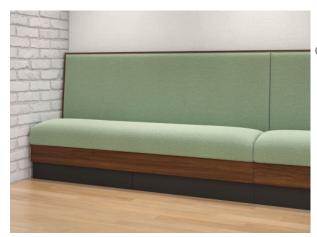

## **HV HAVERFORD**

## Starting At: \$619

Dining booth features Maple island, top and end caps, removable spring seat and upholstered inside back. Multiple inside back treatments available.

## Features:

- Spring Seat
- Upholstered Inside Back
- Maple Island, Top and End Caps
- Base, Black Vinyl
- Standard Wood Finish