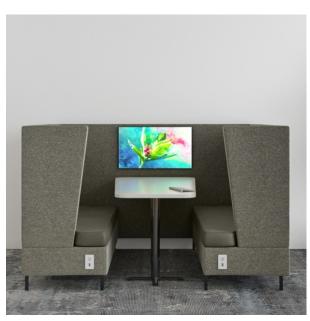

## **HAV-P HAVEN POD**

Haven is designed for the new office environment. It creates a private space to work, meet, and collaborate.

## Features:

- Removable seats and backs are field replaceable
- Easy to specify
- Legs have adjustable glides
- Durable chrome or satin chrome legs are standard
- Video conference shaped table. Allows clear site line to screen and easy movement in and out of bench
- 52" Overall height, 19" seat height
- Integrated cord trough in the center of the back

## **Options:**

- Available in a large selection of easy to clean fabrics and vinyls
- Tables may be free-standing or cleat to the back wall
- Power options
- 60" or 72" lengths
- Suggested video table sizes:
  - o 30x55x27 for 60" Haven Pod
  - o 30x67x27 for 72" Haven Pod