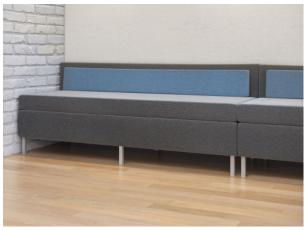

## **FA FIFTH AVENUE**

Starting At: \$3436

Modern low-profile design. Perfect for any space.

**Overall Dimensions** 

28"H x 27"D **SH:** 18" **SD:** 19.25"

## Features:

- Seat: 5" premium foam over elastic web removable seat
- Smooth upholstered inside & outside back
- Lumbar pillow
- Polished Chrome Legs Only
- This product is available in our CET extension. Download it here.
- Freestanding single booths or wall benches must be anchored to the floor