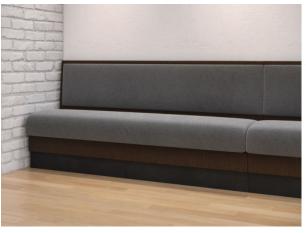

## **BZ BEZANT**

## Starting At: \$873

Dining booth, features removable back pad, spring seat and laminated wipe out channel. Available in a variety of standard sizes, or may be customized.

## Features:

- Laminated Frame, Island, End/Top Caps
- Removable Spring Seat
- Upholstered Inside Back / Removable
- Laminated Wipeout Channel
- Black Vinyl Base