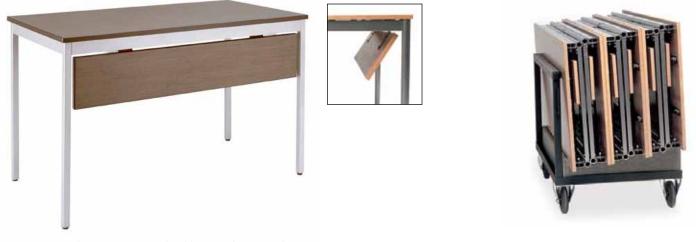

SPECTRA<sup>™</sup> Storage

WAFER™

SPECTRA Tables with Verona chairs GT506-1

SPECTRA™ with Round Legs

 $\mathsf{STORM}^{\scriptscriptstyle\mathsf{TM}}$  tables with optional wheels