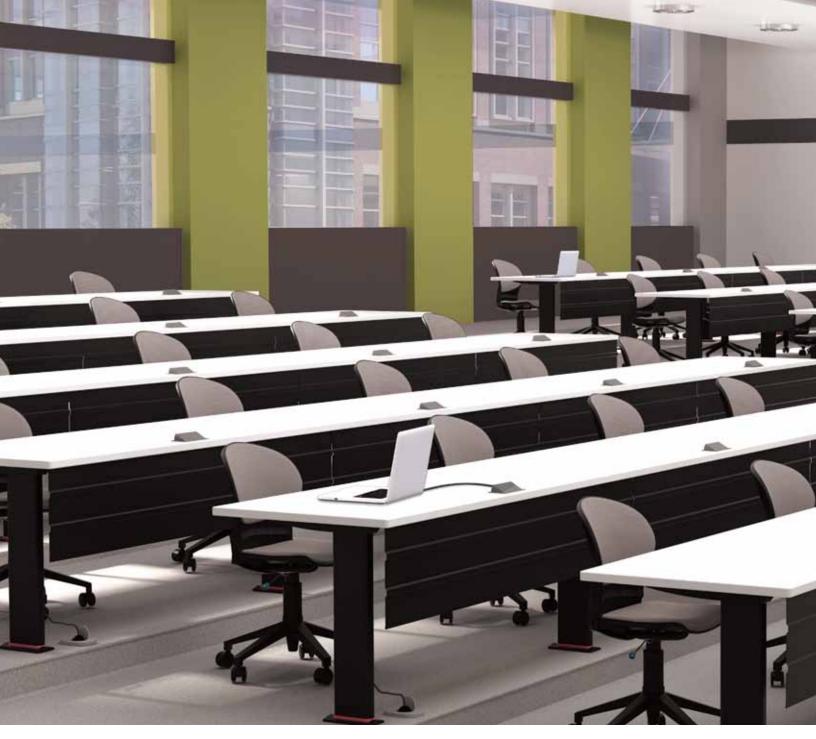

# SYMETRIS <sup>TM</sup>

SYMETRIS  $^{\scriptscriptstyle\rm TM}$  400 series base with F1601 chairs

A multifunctional table collection, designed to fit a variety of facility environments. Standard and/or USB power capable.