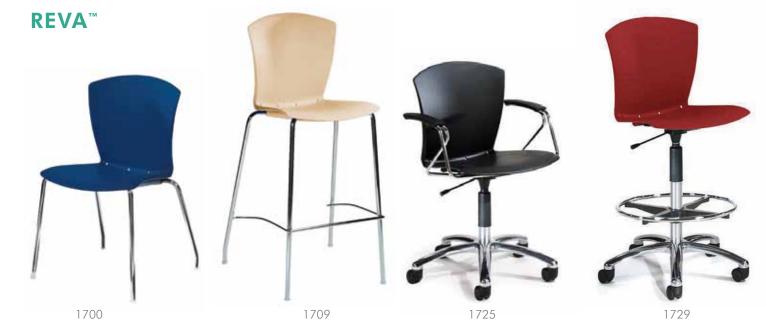

#### **VERONA**<sup>™</sup>

Ergonomically designed ISOFLEX mechanism creates a unique synchronized seat and back movement, providing superior comfort.

GT502

GT502