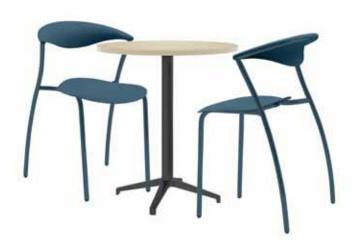

MATS<sup>™</sup> shared leg configuration

**VERONA**<sup>™</sup>

GT508 with optional black base

GT510-1

MATS™ permanent mount with Verona chair GT512 (optional black base)

VERONA<sup>™</sup> attached self returning swivel seat with 360° rotation