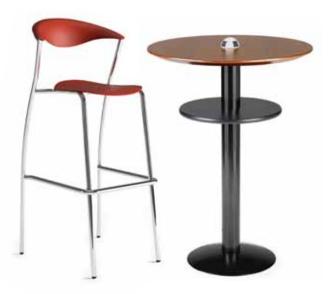

#### **FRESCO**<sup>™</sup>

GT675 with 800 Table Base

GT675-2 with 60CTT Cyber Tall