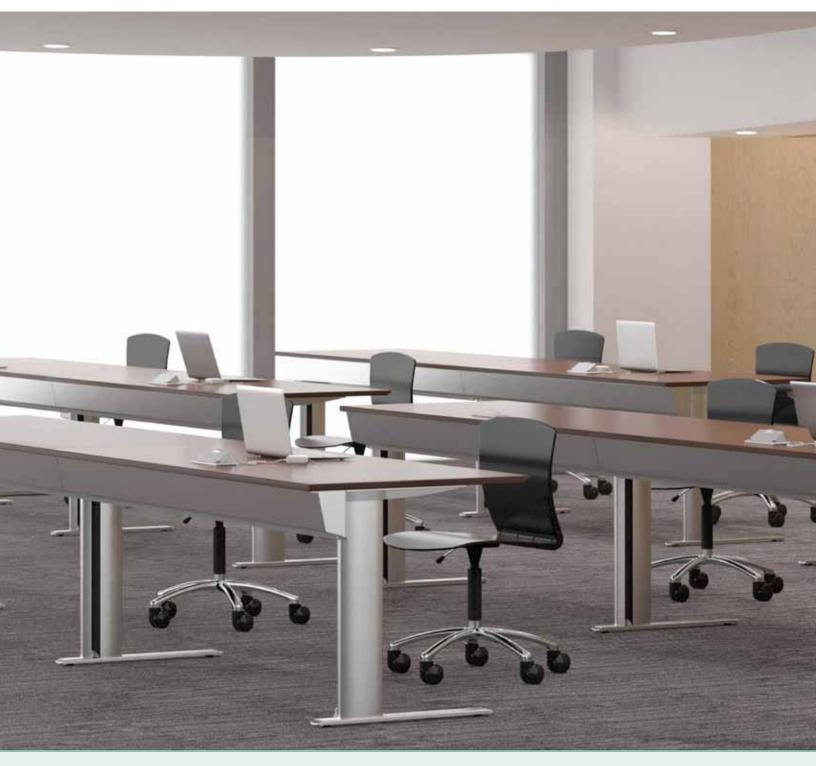

# SYMETRIS <sup>TM</sup>

SYMETRIS  $^{\scriptscriptstyle\rm TM}$  400 series base with F1601 chairs

A multifunctional table collection, designed to fit a variety of facility environments. Standard and/or USB power capable.

SYMETRIS<sup>™</sup> Starter and Add On Tables with Shared Legs

SYMETRIS<sup>™</sup> Nesting/Flip Top shown in use and flipped for storage.

 $\mathsf{SPECTRA}^{\scriptscriptstyle\mathsf{TM}}$  with Square Legs and Folding Modesty Panel