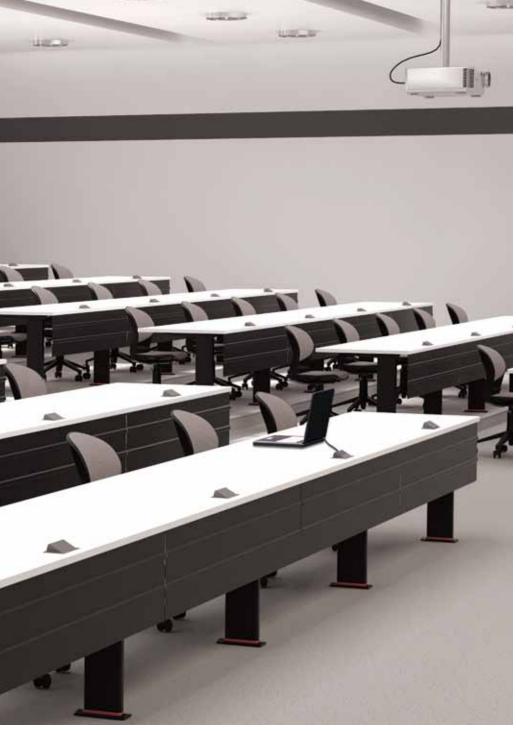

# SYMETRIS <sup>TM</sup>

SYMETRIS  $^{\scriptscriptstyle\rm TM}$  400 series base with F1601 chairs

A multifunctional table collection, designed to fit a variety of facility environments. Standard and/or USB power capable.