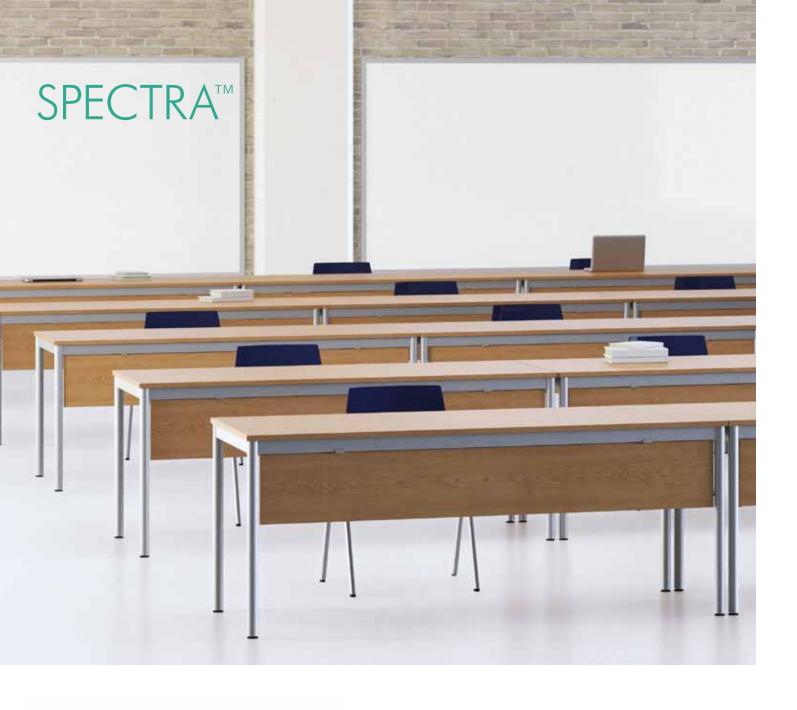

SYMETRIS<sup>™</sup> Starter and Add On Tables with Shared Legs

SYMETRIS<sup>™</sup> Nesting/Flip Top shown in use and flipped for storage.

 $\mathsf{SPECTRA}^{\scriptscriptstyle\mathsf{TM}}$  with Square Legs and Folding Modesty Panel

SPECTRA<sup>™</sup> Storage

WAFER™

SPECTRA Tables with Verona chairs GT506-1

SPECTRA™ with Round Legs

 $\mathsf{STORM}^{\scriptscriptstyle\mathsf{TM}}$  tables with optional wheels