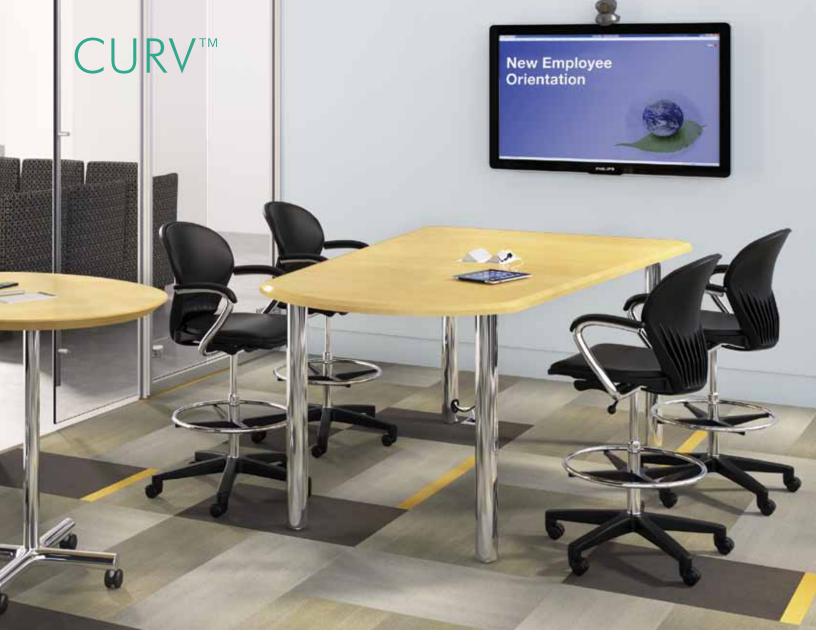

# STORM<sup>™</sup>

STORM'S optional Integrated Wheels and Folding Mechanism

STORM<sup>™</sup> Nesting Tables

STORM<sup>™</sup> Stationary Table

CURV<sup>™</sup> conference table with Verona<sup>™</sup> stool GT518-1