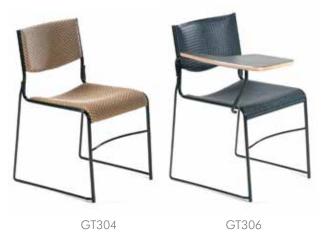

# FALCÓN

Training | Learning | Collaboration



# SYMETRIS <sup>TM</sup>





SYMETRIS  $^{\scriptscriptstyle\rm TM}$  400 series base with F1601 chairs

A multifunctional table collection, designed to fit a variety of facility environments. Standard and/or USB power capable.



SYMETRIS<sup>™</sup> Starter and Add On Tables with Shared Legs



SYMETRIS<sup>™</sup> Nesting/Flip Top shown in use and flipped for storage.





 $\mathsf{SPECTRA}^{\scriptscriptstyle\mathsf{TM}}$  with Square Legs and Folding Modesty Panel

SPECTRA<sup>™</sup> Storage



WAFER™



SPECTRA Tables with Verona chairs GT506-1



SPECTRA™ with Round Legs



 $\mathsf{STORM}^{\scriptscriptstyle\mathsf{TM}}$  tables with optional wheels

# STORM<sup>™</sup>





STORM'S optional Integrated Wheels and Folding Mechanism



STORM<sup>™</sup> Nesting Tables



STORM<sup>™</sup> Stationary Table







CURV<sup>™</sup> conference table with Verona<sup>™</sup> stool GT518-1





#### **FRESCO**<sup>™</sup>



GT675 with 800 Table Base



GT675-2 with 60CTT Cyber Tall



# SYNTECH<sup>™</sup>



SYNTECH™ Network Pod



SYNTECH<sup>™</sup> Nesting Tables





#### **VERONA**<sup>™</sup>

Ergonomically designed ISOFLEX mechanism creates a unique synchronized seat and back movement, providing superior comfort.



GT502





GT502



#### $MATS^{^{\rm TM}}$



MATS  $^{\scriptscrip