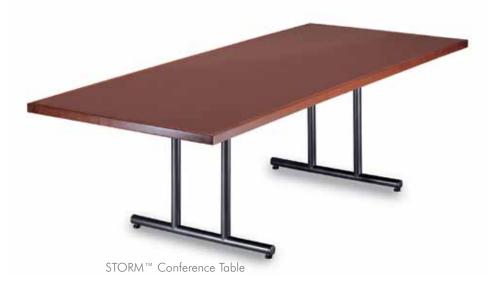

# STORM<sup>™</sup>

STORM'S optional Integrated Wheels and Folding Mechanism

STORM<sup>™</sup> Nesting Tables

STORM<sup>™</sup> Stationary Table

CURV<sup>™</sup> conference table with Verona<sup>™</sup> stool GT518-1