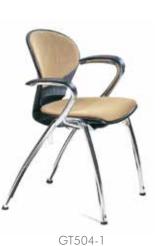

#### **VERONA**<sup>™</sup>

Ergonomically designed ISOFLEX mechanism creates a unique synchronized seat and back movement, providing superior comfort.

GT502

GT502