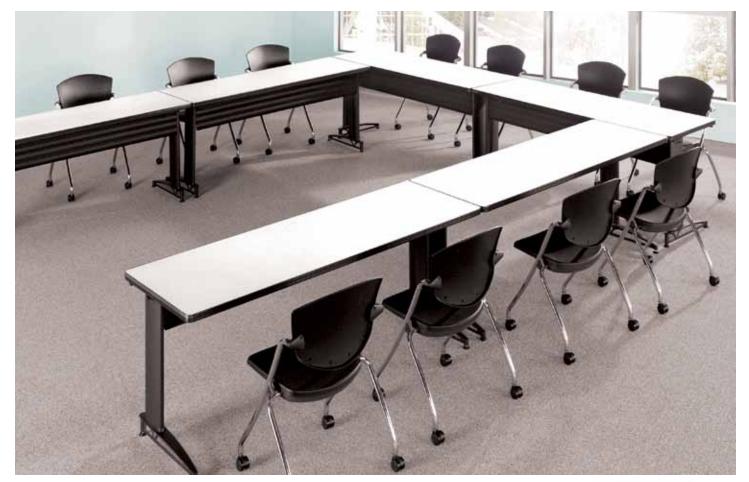

# SYMETRIS <sup>TM</sup>

SYMETRIS  $^{\scriptscriptstyle\rm TM}$  400 series base with F1601 chairs

A multifunctional table collection, designed to fit a variety of facility environments. Standard and/or USB power capable.