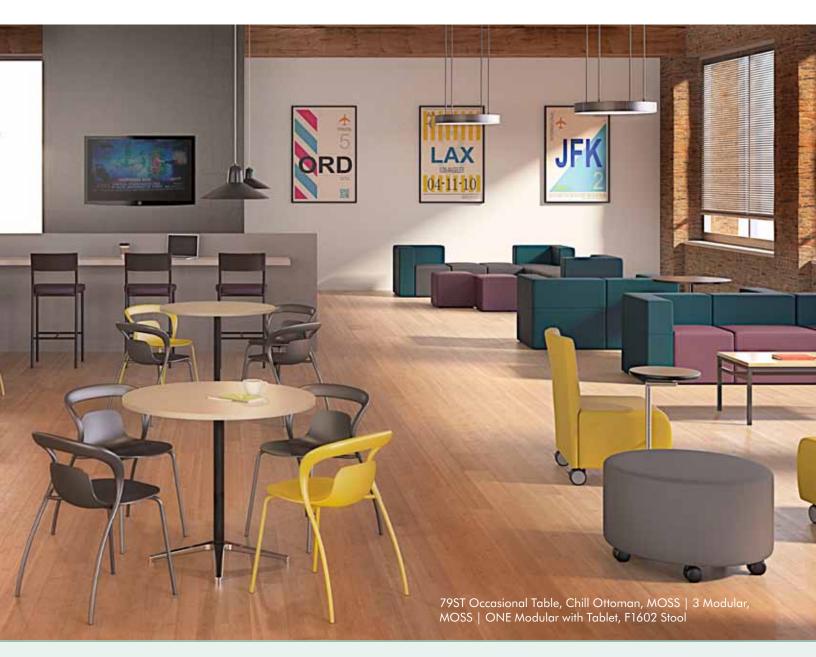

and/or USB power capable.



SYMETRIS<sup>™</sup> Starter and Add On Tables with Shared Legs



SYMETRIS<sup>™</sup> Nesting/Flip Top shown in use and flipped for storage.





 $\mathsf{SPECTRA}^{\scriptscriptstyle\mathsf{TM}}$  with Square Legs and Folding Modesty Panel

SPECTRA<sup>™</sup> Storage



WAFER™



SPECTRA Tables with Verona chairs GT506-1



SPECTRA™ with Round Legs



 $\mathsf{STORM}^{\scriptscriptstyle\mathsf{TM}}$  tables with optional wheels

# STORM<sup>™</sup>





STORM'S optional Integrated Wheels and Folding Mechanism



STORM<sup>™</sup> Nesting Tables



STORM<sup>™</sup> Stationary Table







CURV<sup>™</sup> conference table with Verona<sup>™</sup> stool GT518-1





#### **FRESCO**<sup>™</sup>



GT675 with 800 Table Base



GT675-2 with 60CTT Cyber Tall



# SYNTECH<sup>™</sup>



SYNTECH™ Network Pod



SYNTECH<sup>™</sup> Nesting Tables





#### **VERONA**<sup>™</sup>

Ergonomically designed ISOFLEX mechanism creates a unique synchronized seat and back movement, providing superior comfort.



GT502





GT502



#### $MATS^{^{\rm TM}}$



MATS  $^{\scriptscriptstyle\rm TM}$  features integrated handles



MATS<sup>™</sup> Folding Tables



MATS<sup>™</sup> Folding Table with Symmetrical Legs

 $\mathsf{MATS}^{{}^{\scriptscriptstyle\mathsf{TM}}}$  Tables with Screens and Modesty Panel



MATS<sup>™</sup> shared leg configuration





**VERONA**<sup>™</sup>



GT508 with optional black base





GT510-1



MATS™ permanent mount with Verona chair GT512 (optional black base)



VERONA<sup>™</sup> attached self returning swivel seat with 360