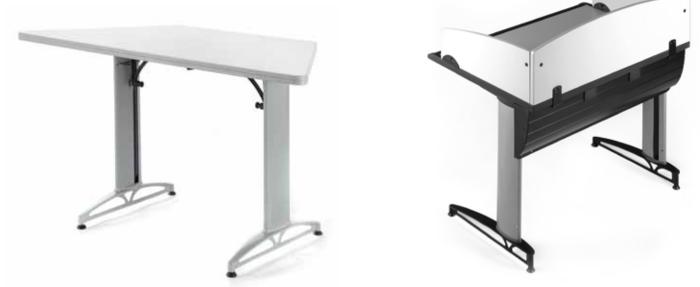

SYMETRIS<sup>™</sup> Starter and Add On Tables with Shared Legs

SYMETRIS<sup>™</sup> Nesting/Flip Top shown in use and flipped for storage.

 $\mathsf{SPECTRA}^{\scriptscriptstyle\mathsf{TM}}$  with Square Legs and Folding Modesty Panel