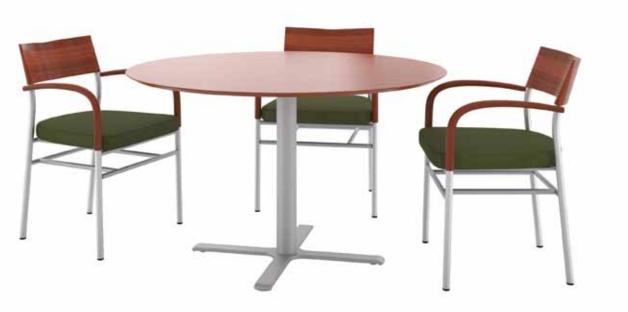

#### **VERONA**<sup>™</sup>

Ergonomically designed ISOFLEX mechanism creates a unique synchronized seat and back movement, providing superior comfort.

GT502

GT502

MATS<sup>™</sup> shared leg configuration

**VERONA**<sup>™</sup>

GT508 with optional black base

GT510-1

MATS™ permanent mount with Verona chair GT512 (optional black base)

VERONA<sup>™</sup> attached self returning swivel seat with 360° rotation