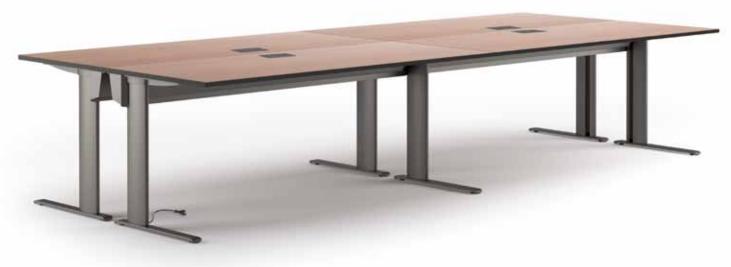

SYMETRIS<sup>™</sup> Starter and Add On Tables with Shared Legs

SYMETRIS<sup>™</sup> Nesting/Flip Top shown in use and flipped for storage.

 $\mathsf{SPECTRA}^{\scriptscriptstyle\mathsf{TM}}$  with Square Legs and Folding Modesty Panel