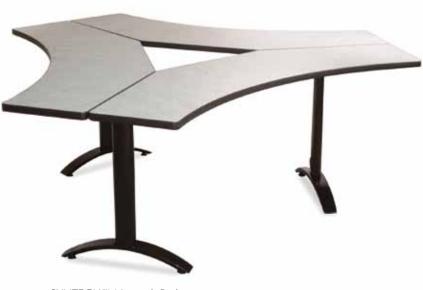

SYMETRIS<sup>™</sup> Starter and Add On Tables with Shared Legs

SYMETRIS<sup>™</sup> Nesting/Flip Top shown in use and flipped for storage.

 $\mathsf{SPECTRA}^{\scriptscriptstyle\mathsf{TM}}$  with Square Legs and Folding Modesty Panel