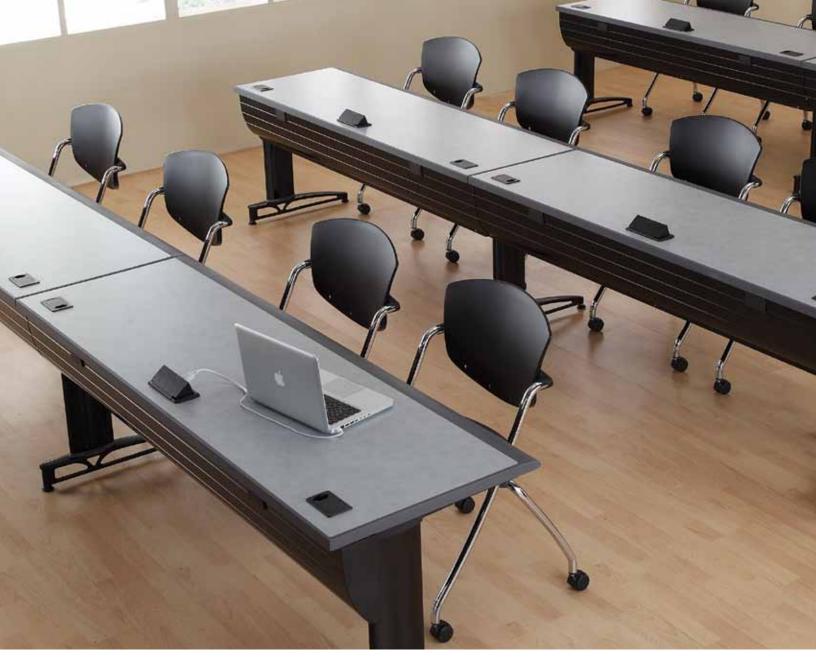

# SYMETRIS <sup>TM</sup>

SYMETRIS  $^{\scriptscriptstyle\rm TM}$  400 series base with F1601 chairs

A multifunctional table collection, designed to fit a variety of facility environments. Standard and/or USB power capable.