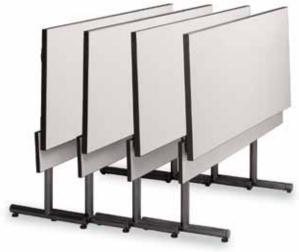

SPECTRA<sup>™</sup> Storage

WAFER™

SPECTRA Tables with Verona chairs GT506-1

SPECTRA™ with Round Legs

 $\mathsf{STORM}^{\scriptscriptstyle\mathsf{TM}}$  tables with optional wheels