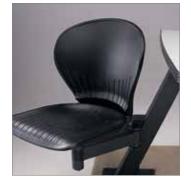

#### **VERONA**<sup>™</sup>

Ergonomically designed ISOFLEX mechanism creates a unique synchronized seat and back movement, providing superior comfort.

GT502

GT502