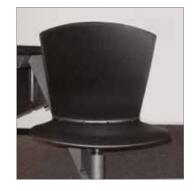

MATS<sup>™</sup> shared leg configuration

**VERONA**<sup>™</sup>

GT508 with optional black base

GT510-1

MATS™ permanent mount with Verona chair GT512 (optional black base)

VERONA<sup>™</sup> attached self returning swivel seat with 360° rotation

REVA<sup>™</sup> attached self returning swivel seat with 360° rotation