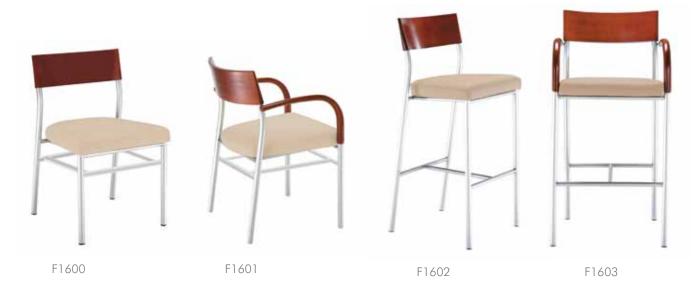

#### **VERONA**<sup>™</sup>

Ergonomically designed ISOFLEX mechanism creates a unique synchronized seat and back movement, providing superior comfort.

GT502

GT502