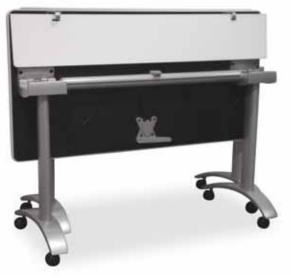

# STORM<sup>™</sup>

STORM'S optional Integrated Wheels and Folding Mechanism

STORM<sup>™</sup> Nesting Tables

STORM<sup>™</sup> Stationary Table

CURV<sup>™</sup> conference table with Verona<sup>™</sup> stool GT518-1