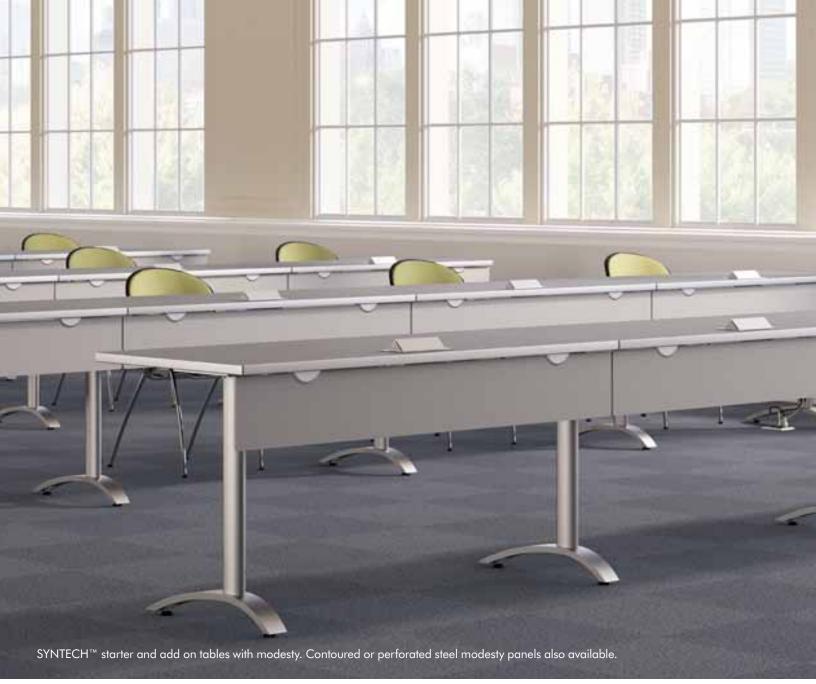

SYMETRIS<sup>™</sup> Starter and Add On Tables with Shared Legs

SYMETRIS<sup>™</sup> Nesting/Flip Top shown in use and flipped for storage.

 $\mathsf{SPECTRA}^{\scriptscriptstyle\mathsf{TM}}$  with Square Legs and Folding Modesty Panel