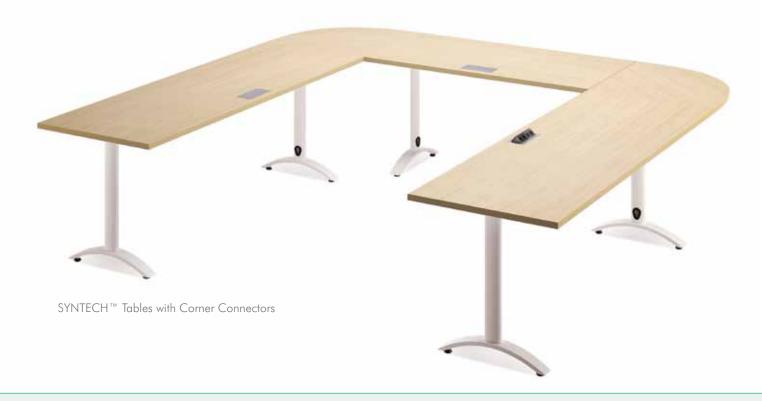

d Legs



SYMETRIS<sup>™</sup> Nesting/Flip Top shown in use and flipped for storage.





 $\mathsf{SPECTRA}^{\scriptscriptstyle\mathsf{TM}}$  with Square Legs and Folding Modesty Panel

SPECTRA<sup>™</sup> Storage



WAFER™



SPECTRA Tables with Verona chairs GT506-1



SPECTRA™ with Round Legs



 $\mathsf{STORM}^{\scriptscriptstyle\mathsf{TM}}$  tables with optional wheels

# STORM<sup>™</sup>





STORM'S optional Integrated Wheels and Folding Mechanism



STORM<sup>™</sup> Nesting Tables



STORM<sup>™</sup> Stationary Table







CURV<sup>™</sup> conference table with Verona<sup>™</sup> stool GT518-1





#### **FRESCO**<sup>™</sup>



GT675 with 800 Table Base



GT675-2 with 60CTT Cyber Tall



# SYNTECH<sup>™</sup>



SYNTECH™ Network Pod



SYNTECH<sup>™</sup> Nesting Tables





#### **VERONA**<sup>™</sup>

Ergonomically designed ISOFLEX mechanism creates a unique synchronized seat and back movement, providing superior comfort.



GT502





GT502



#### $MATS^{^{\rm TM}}$



MATS  $^{\scriptscriptstyle\rm TM}$  features integrated handles



MATS<sup>™</sup> Folding Tables



MATS<sup>™</sup> Folding Table with Symmetrical Legs

 $\mathsf{MATS}^{{}^{\scriptscriptstyle\mathsf{TM}}}$  Tables with Screens and Modesty Panel



MATS<sup>™</sup> shared leg configuration





**VERONA**<sup>™</sup>



GT508 with optional black base





GT510-1



MATS™ permanent mount with Verona chair GT512 (optional black base)



VERONA<sup>™</sup> attached self returning swivel seat with 360° rotation



REVA<sup>™</sup> attached self returning swivel seat with 360° rotation