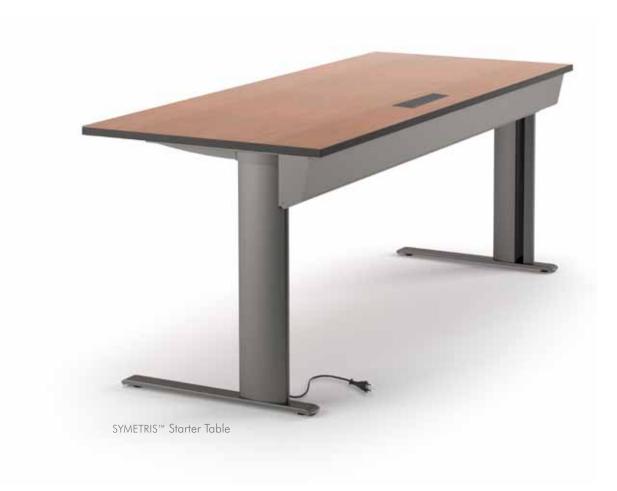

SYMETRIS<sup>™</sup> Starter and Add On Tables with Shared Legs

SYMETRIS<sup>™</sup> Nesting/Flip Top shown in use and flipped for storage.

 $\mathsf{SPECTRA}^{\scriptscriptstyle\mathsf{TM}}$  with Square Legs and Folding Modesty Panel