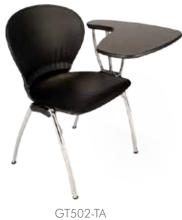

#### **VERONA**<sup>™</sup>

Ergonomically designed ISOFLEX mechanism creates a unique synchronized seat and back movement, providing superior comfort.

GT502

GT502