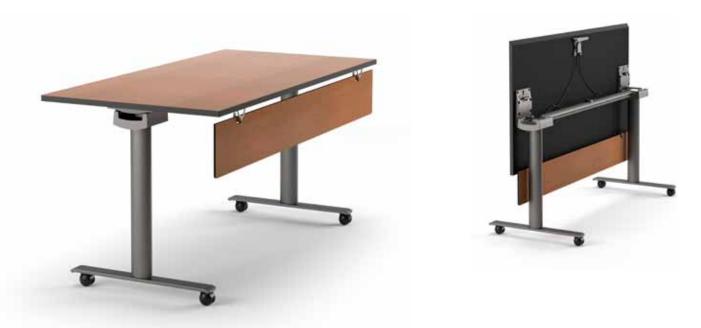

SYMETRIS<sup>™</sup> Starter and Add On Tables with Shared Legs

SYMETRIS<sup>™</sup> Nesting/Flip Top shown in use and flipped for storage.

 $\mathsf{SPECTRA}^{\scriptscriptstyle\mathsf{TM}}$  with Square Legs and Folding Modesty Panel