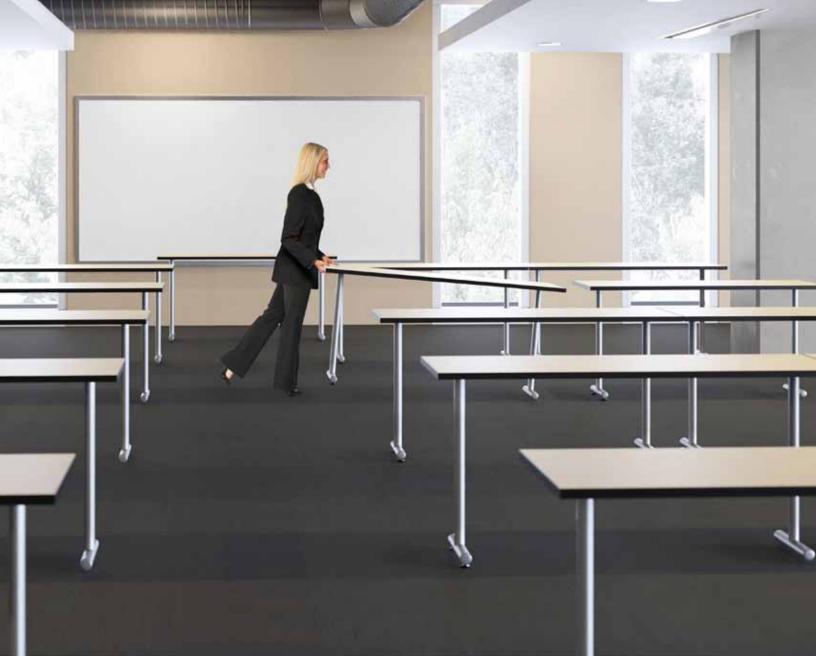

# SYMETRIS <sup>TM</sup>

SYMETRIS  $^{\scriptscriptstyle\rm TM}$  400 series base with F1601 chairs

A multifunctional table collection, designed to fit a variety of facility environments. Standard and/or USB power capable.

SYMETRIS<sup>™</sup> Starter and Add On Tables with Shared Legs

SYMETRIS<sup>™</sup> Nesting/Flip Top shown in use and flipped for storage.

 $\mathsf{SPECTRA}^{\scriptscriptstyle\mathsf{TM}}$  with Square Legs and Folding Modesty Panel