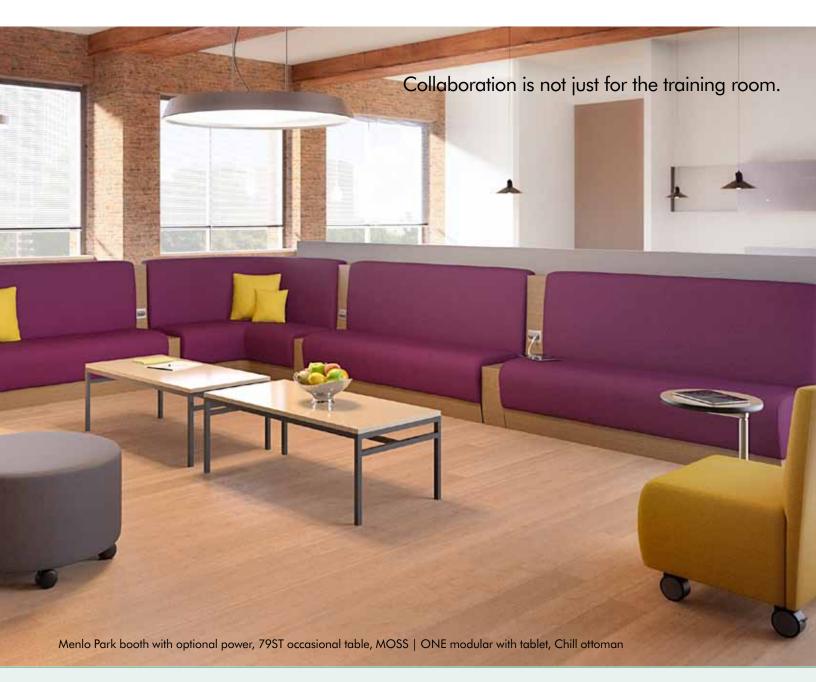

SYMETRIS  $^{\scriptscriptstyle\rm TM}$  400 series base with F1601 chairs

A multifunctional table collection, designed to fit a variety of facility environments. Standard and/or USB power capable.



SYMETRIS<sup>™</sup> Starter and Add On Tables with Shared Legs



SYMETRIS<sup>™</sup> Nesting/Flip Top shown in use and flipped for storage.





 $\mathsf{SPECTRA}^{\scriptscriptstyle\mathsf{TM}}$  with Square Legs and Folding Modesty Panel

SPECTRA<sup>™</sup> Storage



WAFER™



SPECTRA Tables with Verona chairs GT506-1



SPECTRA™ with Round Legs



 $\mathsf{STORM}^{\scriptscriptstyle\mathsf{TM}}$  tables with optional wheels

# STORM<sup>™</sup>





STORM'S optional Integrated Wheels and Folding Mechanism



STORM<sup>™</sup> Nesting Tables



STORM<sup>™</sup> Stationary Table







CURV<sup>™</sup> conference table with Verona<sup>™</sup> stool GT518-1





#### **FRESCO**<sup>™</sup>



GT675 with 800 Table Base



GT675-2 with 60CTT Cyber Tall



# SYNTECH<sup>™</sup>



SYNTECH™ Network Pod



SYNTECH<sup>™</sup> Nesting Tables





#### **VERONA**<sup>™</sup>

Ergonomically designed ISOFLEX mechanism creates a unique synchronized seat and back movement, providing superior comfort.



GT502





GT502



#### $MATS^{^{\rm TM}}$



MATS  $^{\scriptscriptstyle\rm TM}$  features integrated handles



MATS<sup>™</sup> Folding Tables



MATS<sup>™</sup> Folding Table with Symmetrical Legs

 $\mathsf{MATS}^{{}^{\scriptscriptstyle\mathsf{TM}}}$  Tables with Screens and Modesty Panel



MATS<sup>™</sup> shared leg configuration





**VERONA**<sup>™</sup>



GT508 wit