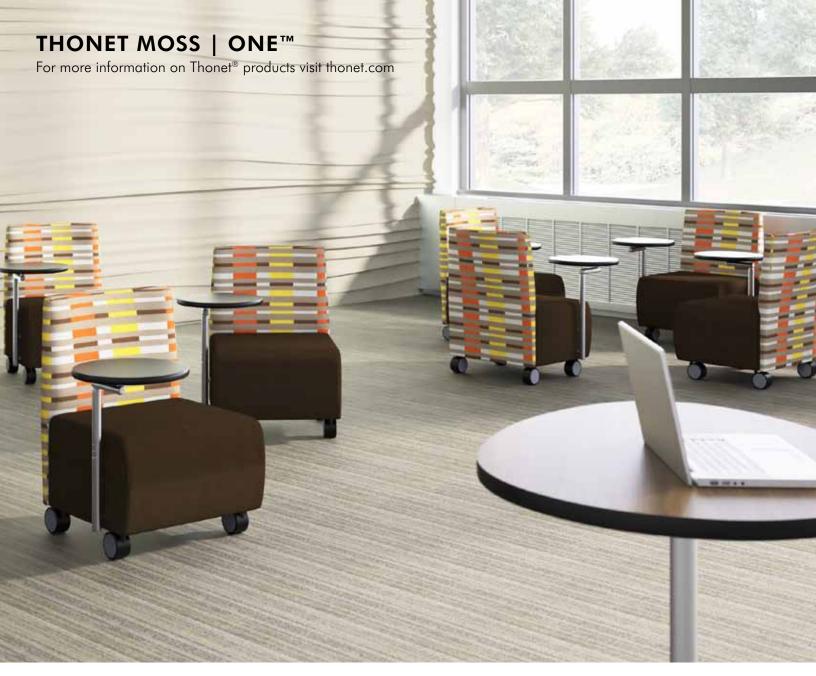

or comfort.



GT502





GT502



#### $MATS^{^{\rm TM}}$



MATS  $^{\scriptscriptstyle\rm TM}$  features integrated handles



MATS<sup>™</sup> Folding Tables



MATS<sup>™</sup> Folding Table with Symmetrical Legs

 $\mathsf{MATS}^{{}^{\scriptscriptstyle\mathsf{TM}}}$  Tables with Screens and Modesty Panel



MATS<sup>™</sup> shared leg configuration





**VERONA**<sup>™</sup>



GT508 with optional black base





GT510-1



MATS™ permanent mount with Verona chair GT512 (optional black base)



VERONA<sup>™</sup> attached self returning swivel seat with 360° rotation



REVA<sup>™</sup> attached self returning swivel seat with 360° rotation

### MATS



Perforated Steel Modesty



Contoured Steel Modesty



Laminated Modesty Panel





Floor mount seating base

Permanent table base