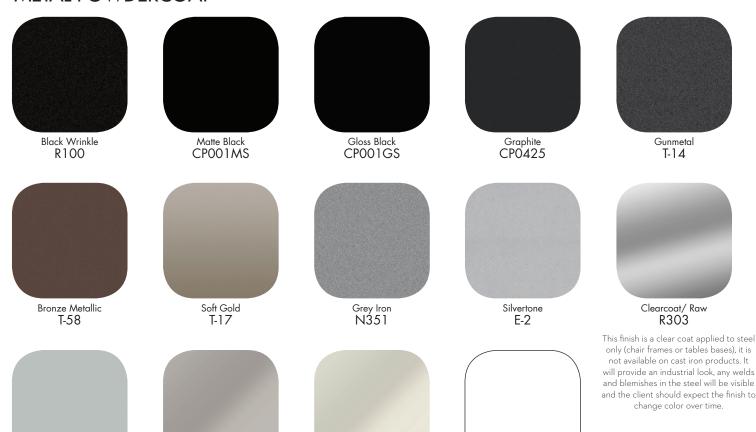

## METAL POWDERCOAT

Linen

T-15

**Bright White** 

T-12

## PLATED FINISHES

Fog

CP012S

Finishes are shown as accurately as possible. Acutal colors may vary. Samples are available upon request at falconproducts.com

## Table Bases

Grade 1 R100 Black Wrinkle

Grade 2 All other Powdercoat colors (unpolished casting)

Grade 3 All Powedercoat Colors except Black Wrinkle (polished casting)

T-16

**Banquet Chairs** 

Grade 1 All Powdercoat Colors except Black Wrinkle and Bright White

Other Metal Chairs

Grade 1 All Powdercoat Colors

**Plated Finishes** 

Polished / Satin Chrome

Polished / Satin Brass, Architectural Bronze

Steel Frame Banquet Chairs only- upcharge

Table Bases, Steel Frame Banquet and Other Metal Chairs- upcharge