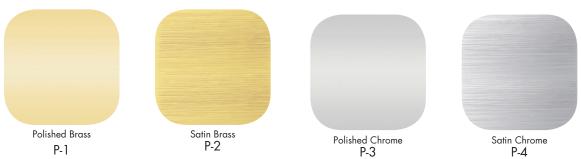

## PLATED FINISHES

Fog

CP012S

Finishes are shown as accurately as possible. Acutal colors may vary. Samples are available upon request at falconproducts.com

Other Metal Chairs

Grade 1 All Powdercoat Colors

**Plated Finishes** 

Polished / Satin Chrome

Polished / Satin Brass, Architectural Bronze

Steel Frame Banquet Chairs only- upcharge

Table Bases, Steel Frame Banquet and Other Metal Chairs- upcharge